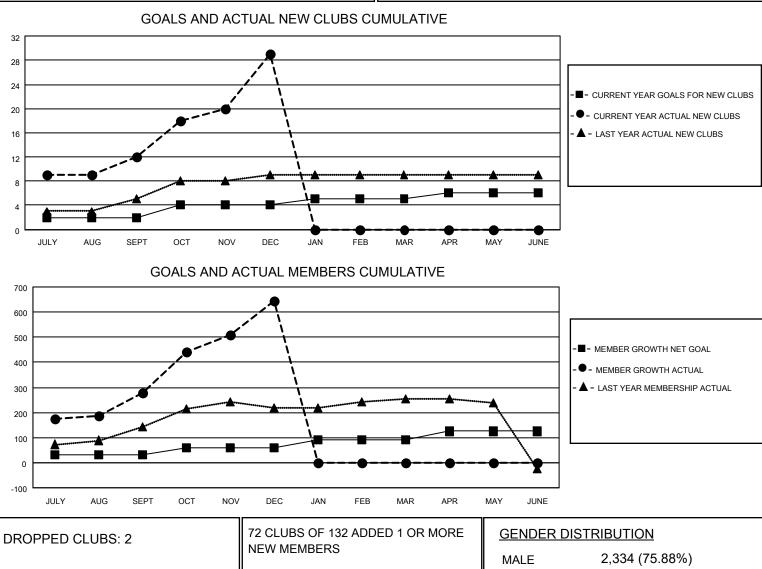

TOTAL

MBR0181

CLUB CANCELLED

District 315A1

Results as of: 12/31/2020

| Clubs                 |               |           |               | Members               |                         |                         |                                                    |
|-----------------------|---------------|-----------|---------------|-----------------------|-------------------------|-------------------------|----------------------------------------------------|
| RESULTS FOR 2020-2021 |               |           |               | RESULTS FOR 2020-2021 |                         |                         |                                                    |
| QUARTER               | NEW CLUB GOAL | NEW CLUBS | DROPPED CLUBS | QUARTER               | MBER GROWTH NET<br>GOAL | MEMBER GROWTH<br>ACTUAL | DROPPED<br>MEMBERS ACTUAL<br>(including transfers) |
| JULY/AUG/SEPT         | 2             | 12        | 0             | JULY/AUG/SEPT         | 30                      | 371                     | 79                                                 |
| OCT/NOV/DEC           | 2             | 17        | 2             | OCT/NOV/DEC           | 30                      | 566                     | 168                                                |
| JAN/FEB/MAR           | 1             | 0         | 0             | JAN/FEB/MAR           | 30                      | 0                       | 0                                                  |
| APR/MAY/JUNE          | 1             | 0         | 0             | APR/MAY/JUNE          | 35                      | 0                       | 0                                                  |